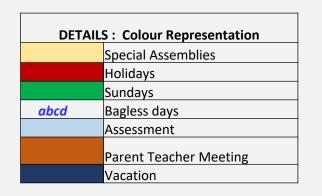

|      | DETAILS: Colour Representation |  |  |  |  |  |  |
|------|--------------------------------|--|--|--|--|--|--|
|      | Special Assemblies             |  |  |  |  |  |  |
|      | Holidays                       |  |  |  |  |  |  |
|      | Sundays                        |  |  |  |  |  |  |
| abcd | Bagless days                   |  |  |  |  |  |  |
|      | Assessment                     |  |  |  |  |  |  |
|      | Parent Teacher Meeting         |  |  |  |  |  |  |
|      | Vacation                       |  |  |  |  |  |  |